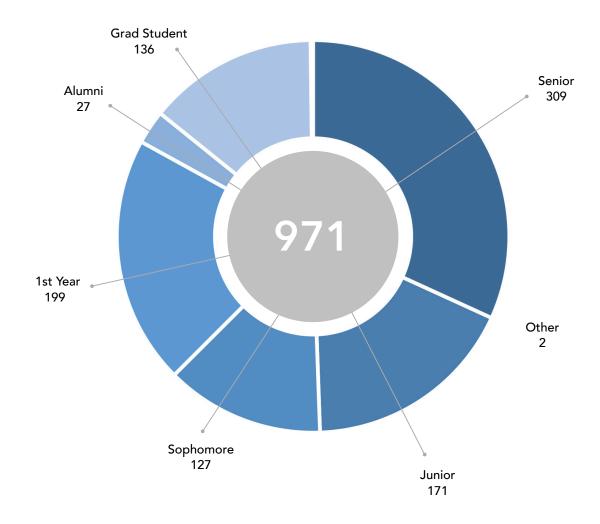

# TABLE OF CONTENTS

## 2 STUDENT ATTENDANCE

- 2 Statistical History
- 2 Classification(s)
- 4 Areas of Study

## **5 ORGANIZATION ATTENDANCE**

- 5 Organization List
- 9 Locations

## 9 CAREER SERVICES

## STUDENT ATTENDANCE

## **CLASSIFICATION**



## **EMPLOYER THOUGHTS**

**QUOTES** 

## ■ NEXANT

"We are very impressed by how well the students knowledge and experience match and exceed our expectations."

## SNAAC

"Students were very professional and came prepared for the event."







## STUDENT ATTENDENCE

#### **AREAS OF STUDY**

#### COLLEGE OF ARTS AND SCIENCES

| 7  | Applied Mathematics Economics      |  |  |
|----|------------------------------------|--|--|
| 1  | Applied Mathematical               |  |  |
| 4  | Biochemistry                       |  |  |
| 11 | Biology                            |  |  |
| 36 | Communication                      |  |  |
| 2  | Computer Information Systems       |  |  |
| 57 | Computer Science                   |  |  |
| 2  | Criminal Justice Studies           |  |  |
| 7  | Discover Art